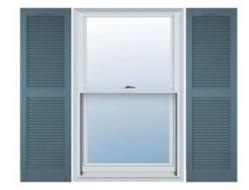

## 12"W x 80"H Mid-America Vinyl, Standard Size Cathedral Top Center Mullion, Open Louver Shutter, w/Installation Shutter-Lok's & Matching Screws (Per Pair), 004 - Wedgewood Blue

- Due to materials, widths and lengths are nominal +/- 1/2"
- Includes pair of shutters and color matching hardware
- Easiest installation installs in minutes with included hardware
- Durable copolymer construction features molded-through color
- Vibrant colors for a lifetime of beauty
- Affordably priced
- This product qualifies for our Lowest Price Guarantee
- Order now and get our 30 day Price Protection

## **DESCRIPTION**

A classic look fitting for colonial, ranch, contemporary and other home styles. These shutters clean lines and cathedral-profile top deliver enhanced dimension and a layer of refinement for a home.