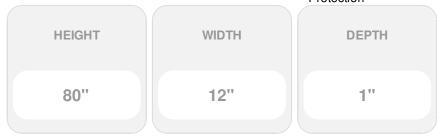

## 12"W x 80"H Mid-America Vinyl, Standard Size Cathedral Top Center Mullion, Open Louver Shutter, w/Installation Shutter-Lok's & Matching Screws (Per Pair), 008 - Clay

- Due to materials, widths and lengths are nominal +/- 1/2"
- Includes pair of shutters and color matching hardware
- Easiest installation installs in minutes with included hardware
- Durable copolymer construction features molded-through color
- Vibrant colors for a lifetime of beauty
- Affordably priced
- This product qualifies for our Lowest Price Guarantee
- Order now and get our 30 day Price Protection