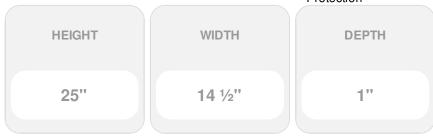

## 14 1/2"W x 25"H Mid-America Vinyl, Standard Size Cathedral Top Center Mullion, Open Louver Shutter, w/Installation Shutter-Lok's & Matching Screws (Per Pair), 018 - Tuxedo Grey

- Due to materials, widths and lengths are nominal +/- 1/2"
- Includes pair of shutters and color matching hardware
- Easiest installation installs in minutes with included hardware
- Durable copolymer construction features molded-through color
- Vibrant colors for a lifetime of beauty
- Affordably priced
- This product qualifies for our Lowest Price Guarantee
- Order now and get our 30 day Price Protection

Item #: 00011425018 List Price: \$34.21 **\$24.79** (PAIR) Save \$9.42 (27%)

FREE Shipping! Usually ships in 24-72 hours