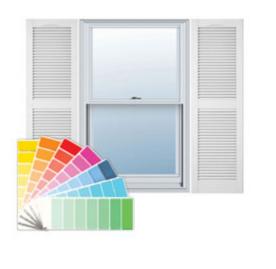

## 14 1/2"W x 36"H Mid-America Vinyl, Standard Size Cathedral Top Center Mullion, Open Louver Shutter, w/Installation Shutter-Lok's & Matching Screws (Per Pair), 030 - Paintable

- Due to materials, widths and lengths are nominal +/- 1/2"
- Includes pair of shutters and color matching hardware
- Easiest installation installs in minutes with included hardware
- Durable copolymer construction features molded-through color
- Vibrant colors for a lifetime of beauty
- Affordably priced
- This product qualifies for our Lowest Price Guarantee
- Order now and get our 30 day Price Protection

## DESCRIPTION

A classic look fitting for colonial, ranch, contemporary and other home styles. These shutters clean lines and cathedral-profile top deliver enhanced dimension and a layer of refinement for a home.