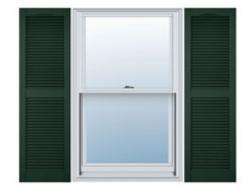

## 14 1/2"W x 36"H Mid-America Vinyl, Standard Size Cathedral Top Center Mullion, Open Louver Shutter, w/Installation Shutter-Lok's & Matching Screws (Per Pair), 122 - Midnight Green

- Due to materials, widths and lengths are nominal +/- 1/2"
- Includes pair of shutters and color matching hardware
- Easiest installation installs in minutes with included hardware
- Durable copolymer construction features molded-through color
- Vibrant colors for a lifetime of beauty
- Affordably priced
- This product qualifies for our Lowest Price Guarantee
- Order now and get our 30 day Price Protection

## **DESCRIPTION**

A classic look fitting for colonial, ranch, contemporary and other home styles. These shutters clean lines and cathedral-profile top deliver enhanced dimension and a layer of refinement for a home.