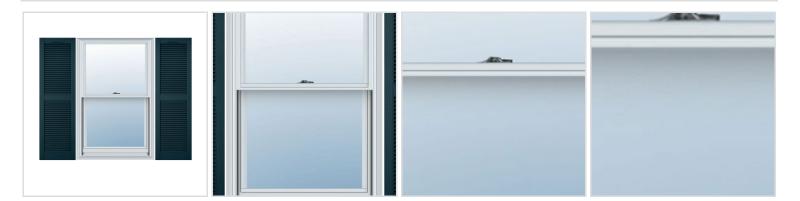

## 14 1/2"W x 48"H Mid-America Vinyl, Standard Size Cathedral Top Center Mullion, Open Louver Shutter, w/Installation Shutter-Lok's & Matching Screws (Per Pair), 166 - Midnight Blue

- Due to materials, widths and lengths are nominal +/- 1/2"
- Includes pair of shutters and color matching hardware
- Easiest installation installs in minutes with included hardware
- Durable copolymer construction features molded-through color
- Vibrant colors for a lifetime of beauty
- Affordably priced
- This product qualifies for our Lowest Price Guarantee
- Order now and get our 30 day Price Protection

## **DESCRIPTION**

A classic look fitting for colonial, ranch, contemporary and other home styles. These shutters clean lines and cathedral-profile top deliver enhanced dimension and a layer of refinement for a home.