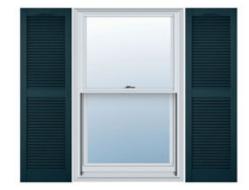

## 14 1/2"W x 48"H Mid-America Vinyl, Standard Size Cathedral Top Center Mullion, Open Louver Shutter, w/Installation Shutter-Lok's & Matching Screws (Per Pair), 166 - Midnight Blue

- Due to materials, widths and lengths are nominal +/- 1/2"
- Includes pair of shutters and color matching hardware
- Easiest installation installs in minutes with included hardware
- Durable copolymer construction features molded-through color
- Vibrant colors for a lifetime of beauty
- Affordably priced
- This product qualifies for our Lowest Price Guarantee
- Order now and get our 30 day Price Protection

## **DESCRIPTION**

A classic look fitting for colonial, ranch, contemporary and other home styles. These shutters clean lines and cathedral-profile top deliver enhanced dimension and a layer of refinement for a home.