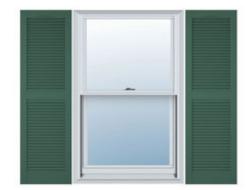

## 14 1/2"W x 60"H Mid-America Vinyl, Standard Size Cathedral Top Center Mullion, Open Louver Shutter, w/Installation Shutter-Lok's & Matching Screws (Per Pair), 028 - Forest Green

- Due to materials, widths and lengths are nominal +/- 1/2"
- Includes pair of shutters and color matching hardware
- Easiest installation installs in minutes with included hardware
- Durable copolymer construction features molded-through color
- Vibrant colors for a lifetime of beauty
- Affordably priced
- This product qualifies for our Lowest Price Guarantee
- Order now and get our 30 day Price Protection

## **DESCRIPTION**

A classic look fitting for colonial, ranch, contemporary and other home styles. These shutters clean lines and cathedral-profile top deliver enhanced dimension and a layer of refinement for a home.