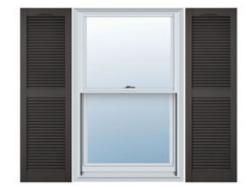

## 14 1/2"W x 64"H Mid-America Vinyl, Standard Size Cathedral Top Center Mullion, Open Louver Shutter, w/Installation Shutter-Lok's & Matching Screws (Per Pair), 018 - Tuxedo Grey

- Due to materials, widths and lengths are nominal +/- 1/2"
- Includes pair of shutters and color matching hardware
- Easiest installation installs in minutes with included hardware
- Durable copolymer construction features molded-through color
- Vibrant colors for a lifetime of beauty
- Affordably priced
- This product qualifies for our Lowest Price Guarantee
- Order now and get our 30 day Price Protection

## **DESCRIPTION**

A classic look fitting for colonial, ranch, contemporary and other home styles. These shutters clean lines and cathedral-profile top deliver enhanced dimension and a layer of refinement for a home.