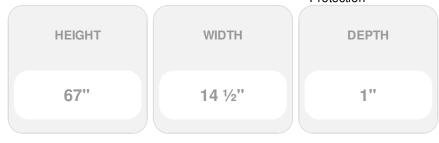

## 14 1/2"W x 67"H Mid-America Vinyl, Standard Size Cathedral Top Center Mullion, Open Louver Shutter, w/Installation Shutter-Lok's & Matching Screws (Per Pair), 004 - Wedgewood Blue

- Due to materials, widths and lengths are nominal +/- 1/2"
- Includes pair of shutters and color matching hardware
- Easiest installation installs in minutes with included hardware
- Durable copolymer construction features molded-through color
- Vibrant colors for a lifetime of beauty
- Affordably priced
- This product qualifies for our Lowest Price Guarantee
- Order now and get our 30 day Price Protection