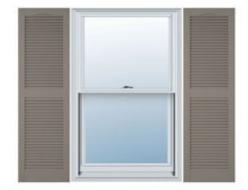

## 14 1/2"W x 72"H Mid-America Vinyl, Standard Size Cathedral Top Center Mullion, Open Louver Shutter, w/Installation Shutter-Lok's & Matching Screws (Per Pair), 008 - Clay

- Due to materials, widths and lengths are nominal +/- 1/2"
- Includes pair of shutters and color matching hardware
- Easiest installation installs in minutes with included hardware
- Durable copolymer construction features molded-through color
- Vibrant colors for a lifetime of beauty
- Affordably priced
- This product qualifies for our Lowest Price Guarantee
- Order now and get our 30 day Price Protection

## **DESCRIPTION**

A classic look fitting for colonial, ranch, contemporary and other home styles. These shutters clean lines and cathedral-profile top deliver enhanced dimension and a layer of refinement for a home.