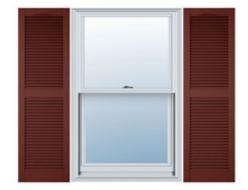

## 14 1/2"W x 72"H Mid-America Vinyl, Standard Size Cathedral Top Center Mullion, Open Louver Shutter, w/Installation Shutter-Lok's & Matching Screws (Per Pair), 027 - Burgundy Red

- Due to materials, widths and lengths are nominal +/- 1/2"
- Includes pair of shutters and color matching hardware
- Easiest installation installs in minutes with included hardware
- Durable copolymer construction features molded-through color
- Vibrant colors for a lifetime of beauty
- Affordably priced
- This product qualifies for our Lowest Price Guarantee
- Order now and get our 30 day Price Protection

## **DESCRIPTION**

A classic look fitting for colonial, ranch, contemporary and other home styles. These shutters clean lines and cathedral-profile top deliver enhanced dimension and a layer of refinement for a home.