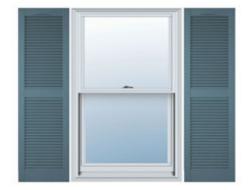

## 14 1/2"W x 75"H Mid-America Vinyl, Standard Size Cathedral Top Center Mullion, Open Louver Shutter, w/Installation Shutter-Lok's & Matching Screws (Per Pair), 004 - Wedgewood Blue

- Due to materials, widths and lengths are nominal +/- 1/2"
- Includes pair of shutters and color matching hardware
- Easiest installation installs in minutes with included hardware
- Durable copolymer construction features molded-through color
- Vibrant colors for a lifetime of beauty
- Affordably priced
- This product qualifies for our Lowest Price Guarantee
- Order now and get our 30 day Price Protection

## **DESCRIPTION**

A classic look fitting for colonial, ranch, contemporary and other home styles. These shutters clean lines and cathedral-profile top deliver enhanced dimension and a layer of refinement for a home.