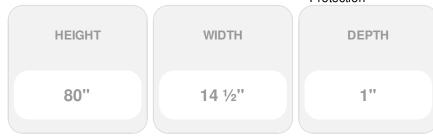

## 14 1/2"W x 80"H Mid-America Vinyl, Standard Size Cathedral Top Center Mullion, Open Louver Shutter, w/Installation Shutter-Lok's & Matching Screws (Per Pair), 001 - White

- Due to materials, widths and lengths are nominal +/- 1/2"
- Includes pair of shutters and color matching hardware
- Easiest installation installs in minutes with included hardware
- Durable copolymer construction features molded-through color
- Vibrant colors for a lifetime of beauty
- Affordably priced
- This product qualifies for our Lowest Price Guarantee
- Order now and get our 30 day Price Protection