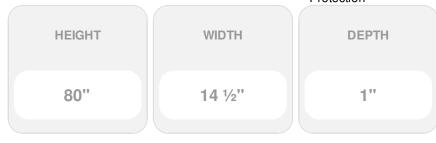

## 14 1/2"W x 80"H Mid-America Vinyl, Standard Size Cathedral Top Center Mullion, Open Louver Shutter, w/Installation Shutter-Lok's & Matching Screws (Per Pair), 004 - Wedgewood Blue

- Due to materials, widths and lengths are nominal +/- 1/2"
- Includes pair of shutters and color matching hardware
- Easiest installation installs in minutes with included hardware
- Durable copolymer construction features molded-through color
- Vibrant colors for a lifetime of beauty
- Affordably priced
- This product qualifies for our Lowest Price Guarantee
- Order now and get our 30 day Price Protection