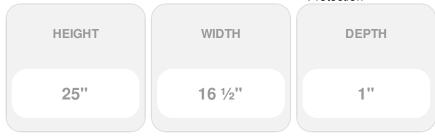

## 16 1/2"W x 25"H Custom Size Cathedral Top Center Mullion Open Louver Shutter, w/Installation Shutter-Lok's (Per Pair), 004 - Wedgewood Blue

- Due to materials, widths and lengths are nominal +/- 1/2"
- Includes pair of shutters and color matching hardware
- Easiest installation installs in minutes with included hardware
- Durable copolymer construction features molded-through color
- Vibrant colors for a lifetime of beauty
- Affordably priced
- This product qualifies for our Lowest Price Guarantee
- Order now and get our 30 day Price Protection