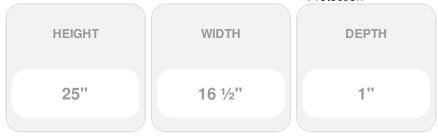

## 16 1/2"W x 25"H Custom Size Cathedral Top Center Mullion Open Louver Shutter, w/Installation Shutter-Lok's (Per Pair), 008 - Clay

- Due to materials, widths and lengths are nominal +/- 1/2"
- Includes pair of shutters and color matching hardware
- Easiest installation installs in minutes with included hardware
- Durable copolymer construction features molded-through color
- Vibrant colors for a lifetime of beauty
- Affordably priced
- This product qualifies for our Lowest Price Guarantee
- Order now and get our 30 day Price Protection