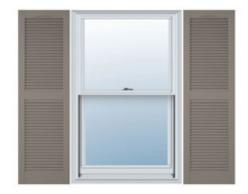

## 16 1/2"W x 25"H Custom Size Cathedral Top Center Mullion Open Louver Shutter, w/Installation Shutter-Lok's (Per Pair), 008 - Clay

- Due to materials, widths and lengths are nominal +/- 1/2"
- Includes pair of shutters and color matching hardware
- Easiest installation installs in minutes with included hardware
- Durable copolymer construction features molded-through color
- Vibrant colors for a lifetime of beauty
- Affordably priced
- This product qualifies for our Lowest Price Guarantee
- Order now and get our 30 day Price Protection