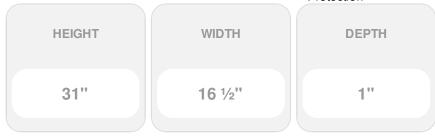

## 16 1/2"W x 31"H Custom Size Cathedral Top Center Mullion Open Louver Shutter, w/Installation Shutter-Lok's (Per Pair), 027 - Burgundy Red

- Due to materials, widths and lengths are nominal +/- 1/2"
- Includes pair of shutters and color matching hardware
- Easiest installation installs in minutes with included hardware
- Durable copolymer construction features molded-through color
- Vibrant colors for a lifetime of beauty
- Affordably priced
- This product qualifies for our Lowest Price Guarantee
- Order now and get our 30 day Price Protection