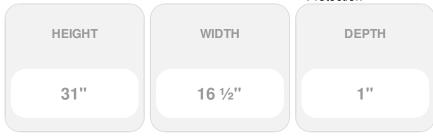

## 16 1/2"W x 31"H Custom Size Cathedral Top Center Mullion Open Louver Shutter, w/Installation Shutter-Lok's (Per Pair), 030 - Paintable

- Due to materials, widths and lengths are nominal +/- 1/2"
- Includes pair of shutters and color matching hardware
- Easiest installation installs in minutes with included hardware
- Durable copolymer construction features molded-through color
- Vibrant colors for a lifetime of beauty
- Affordably priced
- This product qualifies for our Lowest Price Guarantee
- Order now and get our 30 day Price Protection