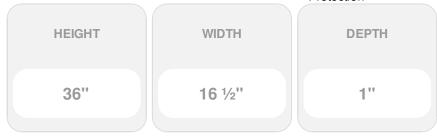

## 16 1/2"W x 36"H Custom Size Cathedral Top Center Mullion Open Louver Shutter, w/Installation Shutter-Lok's (Per Pair), 010 - Musket Brown

- Due to materials, widths and lengths are nominal +/- 1/2"
- Includes pair of shutters and color matching hardware
- Easiest installation installs in minutes with included hardware
- Durable copolymer construction features molded-through color
- Vibrant colors for a lifetime of beauty
- Affordably priced
- This product qualifies for our Lowest Price Guarantee
- Order now and get our 30 day Price Protection