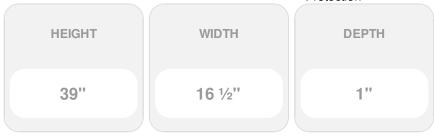

## 16 1/2"W x 39"H Custom Size Cathedral Top Center Mullion Open Louver Shutter, w/Installation Shutter-Lok's (Per Pair), 018 - Tuxedo Grey

- Due to materials, widths and lengths are nominal +/- 1/2"
- Includes pair of shutters and color matching hardware
- Easiest installation installs in minutes with included hardware
- Durable copolymer construction features molded-through color
- Vibrant colors for a lifetime of beauty
- Affordably priced
- This product qualifies for our Lowest Price Guarantee
- Order now and get our 30 day Price Protection