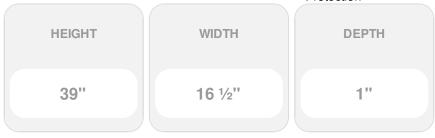

## 16 1/2"W x 39"H Custom Size Cathedral Top Center Mullion Open Louver Shutter, w/Installation Shutter-Lok's (Per Pair), 030 - Paintable

- Due to materials, widths and lengths are nominal +/- 1/2"
- Includes pair of shutters and color matching hardware
- Easiest installation installs in minutes with included hardware
- Durable copolymer construction features molded-through color
- Vibrant colors for a lifetime of beauty
- Affordably priced
- This product qualifies for our Lowest Price Guarantee
- Order now and get our 30 day Price Protection