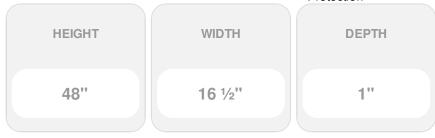

## 16 1/2"W x 48"H Custom Size Cathedral Top Center Mullion Open Louver Shutter, w/Installation Shutter-Lok's (Per Pair), 117 - Bright White

- Due to materials, widths and lengths are nominal +/- 1/2"
- Includes pair of shutters and color matching hardware
- Easiest installation installs in minutes with included hardware
- Durable copolymer construction features molded-through color
- Vibrant colors for a lifetime of beauty
- Affordably priced
- This product qualifies for our Lowest Price Guarantee
- Order now and get our 30 day Price Protection