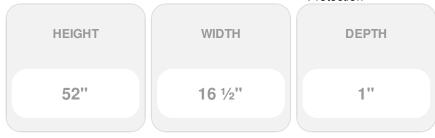

## 16 1/2"W x 52"H Custom Size Cathedral Top Center Mullion Open Louver Shutter, w/Installation Shutter-Lok's (Per Pair), 004 - Wedgewood Blue

- Due to materials, widths and lengths are nominal +/- 1/2"
- Includes pair of shutters and color matching hardware
- Easiest installation installs in minutes with included hardware
- Durable copolymer construction features molded-through color
- Vibrant colors for a lifetime of beauty
- Affordably priced
- This product qualifies for our Lowest Price Guarantee
- Order now and get our 30 day Price Protection