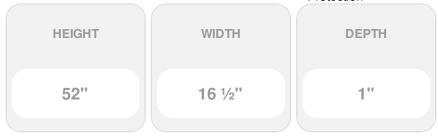

## 16 1/2"W x 52"H Custom Size Cathedral Top Center Mullion Open Louver Shutter, w/Installation Shutter-Lok's (Per Pair), 167 - Bordeaux

- Due to materials, widths and lengths are nominal +/- 1/2"
- Includes pair of shutters and color matching hardware
- Easiest installation installs in minutes with included hardware
- Durable copolymer construction features molded-through color
- Vibrant colors for a lifetime of beauty
- Affordably priced
- This product qualifies for our Lowest Price Guarantee
- Order now and get our 30 day Price Protection