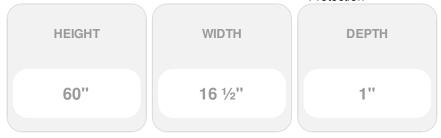

## 16 1/2"W x 60"H Custom Size Cathedral Top Center Mullion Open Louver Shutter, w/Installation Shutter-Lok's (Per Pair), 078 - Wineberry

- Due to materials, widths and lengths are nominal +/- 1/2"
- Includes pair of shutters and color matching hardware
- Easiest installation installs in minutes with included hardware
- Durable copolymer construction features molded-through color
- Vibrant colors for a lifetime of beauty
- Affordably priced
- This product qualifies for our Lowest Price Guarantee
- Order now and get our 30 day Price Protection