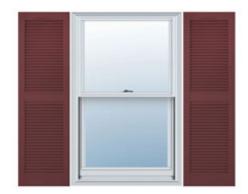

## 16 1/2"W x 60"H Custom Size Cathedral Top Center Mullion Open Louver Shutter, w/Installation Shutter-Lok's (Per Pair), 078 - Wineberry

- Due to materials, widths and lengths are nominal +/- 1/2"
- Includes pair of shutters and color matching hardware
- Easiest installation installs in minutes with included hardware
- Durable copolymer construction features molded-through color
- Vibrant colors for a lifetime of beauty
- Affordably priced
- This product qualifies for our Lowest Price Guarantee
- Order now and get our 30 day Price Protection