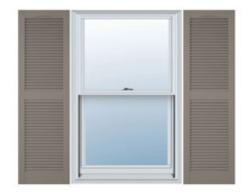

## 16 1/2"W x 64"H Custom Size Cathedral Top Center Mullion Open Louver Shutter, w/Installation Shutter-Lok's (Per Pair), 008 - Clay

- Due to materials, widths and lengths are nominal +/- 1/2"
- Includes pair of shutters and color matching hardware
- Easiest installation installs in minutes with included hardware
- Durable copolymer construction features molded-through color
- Vibrant colors for a lifetime of beauty
- Affordably priced
- This product qualifies for our Lowest Price Guarantee
- Order now and get our 30 day Price Protection