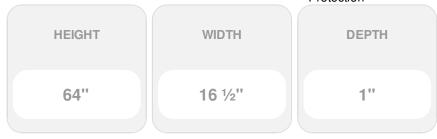

## 16 1/2"W x 64"H Custom Size Cathedral Top Center Mullion Open Louver Shutter, w/Installation Shutter-Lok's (Per Pair), 030 - Paintable

- Due to materials, widths and lengths are nominal +/- 1/2"
- Includes pair of shutters and color matching hardware
- Easiest installation installs in minutes with included hardware
- Durable copolymer construction features molded-through color
- Vibrant colors for a lifetime of beauty
- Affordably priced
- This product qualifies for our Lowest Price Guarantee
- Order now and get our 30 day Price Protection