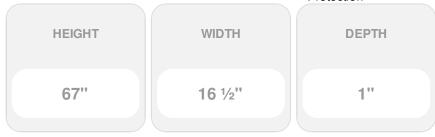

## 16 1/2"W x 67"H Custom Size Cathedral Top Center Mullion Open Louver Shutter, w/Installation Shutter-Lok's (Per Pair), 027 - Burgundy Red

- Due to materials, widths and lengths are nominal +/- 1/2"
- Includes pair of shutters and color matching hardware
- Easiest installation installs in minutes with included hardware
- Durable copolymer construction features molded-through color
- Vibrant colors for a lifetime of beauty
- Affordably priced
- This product qualifies for our Lowest Price Guarantee
- Order now and get our 30 day Price Protection