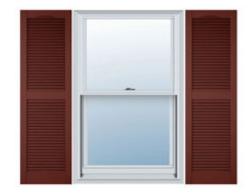

## 16 1/2"W x 67"H Custom Size Cathedral Top Center Mullion Open Louver Shutter, w/Installation Shutter-Lok's (Per Pair), 027 - Burgundy Red

- Due to materials, widths and lengths are nominal +/- 1/2"
- Includes pair of shutters and color matching hardware
- Easiest installation installs in minutes with included hardware
- Durable copolymer construction features molded-through color
- Vibrant colors for a lifetime of beauty
- Affordably priced
- This product qualifies for our Lowest Price Guarantee
- Order now and get our 30 day Price Protection