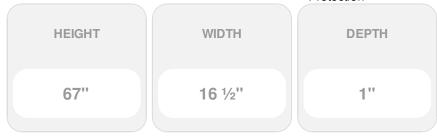

## 16 1/2"W x 67"H Custom Size Cathedral Top Center Mullion Open Louver Shutter, w/Installation Shutter-Lok's (Per Pair), 030 - Paintable

- Due to materials, widths and lengths are nominal +/- 1/2"
- Includes pair of shutters and color matching hardware
- Easiest installation installs in minutes with included hardware
- Durable copolymer construction features molded-through color
- Vibrant colors for a lifetime of beauty
- Affordably priced
- This product qualifies for our Lowest Price Guarantee
- Order now and get our 30 day Price Protection