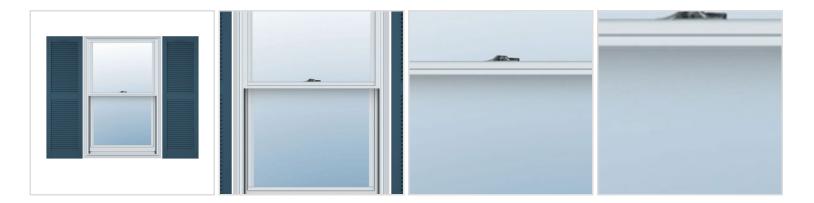

## 16 1/2"W x 67"H Custom Size Cathedral Top Center Mullion Open Louver Shutter, w/Installation Shutter-Lok's (Per Pair), 036 - Classic Blue

- Due to materials, widths and lengths are nominal +/- 1/2"
- Includes pair of shutters and color matching hardware
- Easiest installation installs in minutes with included hardware
- Durable copolymer construction features molded-through color
- Vibrant colors for a lifetime of beauty
- Affordably priced
- This product qualifies for our Lowest Price Guarantee
- Order now and get our 30 day Price Protection

Item #: 00011667036 List Price: \$162.48 **\$117.74** (PAIR)

Save \$44.74 (27%)

FREE Shipping!
Usually ships in 4-5 weeks



## **MORE IMAGES**



## WE ARE HERE FOR YOU...

## **Our Selection**

Having the right tools at the right time is crucial. So is having the right products at the right price. We are not bound by a single warehouse location and limited style or size availabilities. We work directly with over 70 different manufacturers nationwide. This means we have direct control on availability, customizability, and quality.

Order online at: https://www.architecturaldepot.com/00011667036.html

Date Printed: 04/19/2024 - 6:23 am