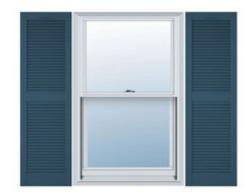

## 16 1/2"W x 67"H Custom Size Cathedral Top Center Mullion Open Louver Shutter, w/Installation Shutter-Lok's (Per Pair), 036 - Classic Blue

- Due to materials, widths and lengths are nominal +/- 1/2"
- Includes pair of shutters and color matching hardware
- Easiest installation installs in minutes with included hardware
- Durable copolymer construction features molded-through color
- Vibrant colors for a lifetime of beauty
- Affordably priced
- This product qualifies for our Lowest Price Guarantee
- Order now and get our 30 day Price Protection