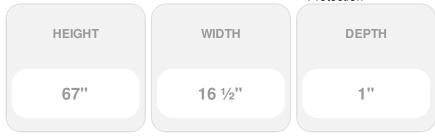

## 16 1/2"W x 67"H Custom Size Cathedral Top Center Mullion Open Louver Shutter, w/Installation Shutter-Lok's (Per Pair), 036 - Classic Blue

- Due to materials, widths and lengths are nominal +/- 1/2"
- Includes pair of shutters and color matching hardware
- Easiest installation installs in minutes with included hardware
- Durable copolymer construction features molded-through color
- Vibrant colors for a lifetime of beauty
- Affordably priced
- This product qualifies for our Lowest Price Guarantee
- Order now and get our 30 day Price Protection