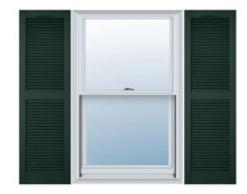

## 16 1/2"W x 75"H Custom Size Cathedral Top Center Mullion Open Louver Shutter, w/Installation Shutter-Lok's (Per Pair), 122 - Midnight Green

- Due to materials, widths and lengths are nominal +/- 1/2"
- Includes pair of shutters and color matching hardware
- Easiest installation installs in minutes with included hardware
- Durable copolymer construction features molded-through color
- Vibrant colors for a lifetime of beauty
- Affordably priced
- This product qualifies for our Lowest Price Guarantee
- Order now and get our 30 day Price Protection