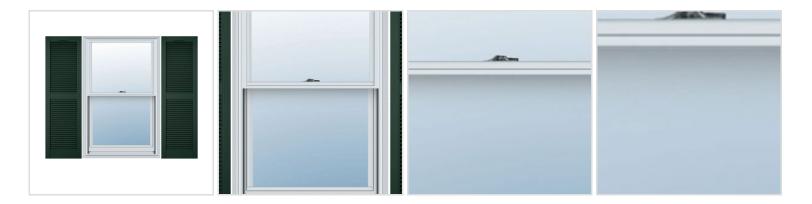

## 16 1/2"W x 75"H Custom Size Cathedral Top Center Mullion Open Louver Shutter, w/Installation Shutter-Lok's (Per Pair), 122 - Midnight Green

- Due to materials, widths and lengths are nominal +/- 1/2"
- Includes pair of shutters and color matching hardware
- Easiest installation installs in minutes with included hardware
- Durable copolymer construction features molded-through color
- Vibrant colors for a lifetime of beauty
- Affordably priced
- This product qualifies for our Lowest Price Guarantee
- Order now and get our 30 day Price Protection