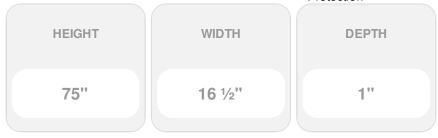

## 16 1/2"W x 75"H Custom Size Cathedral Top Center Mullion Open Louver Shutter, w/Installation Shutter-Lok's (Per Pair), 122 - Midnight Green

- Due to materials, widths and lengths are nominal +/- 1/2"
- Includes pair of shutters and color matching hardware
- Easiest installation installs in minutes with included hardware
- Durable copolymer construction features molded-through color
- Vibrant colors for a lifetime of beauty
- Affordably priced
- This product qualifies for our Lowest Price Guarantee
- Order now and get our 30 day Price Protection