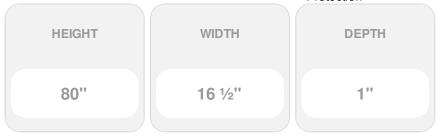

## 16 1/2"W x 80"H Custom Size Cathedral Top Center Mullion Open Louver Shutter, w/Installation Shutter-Lok's (Per Pair), 117 - Bright White

- Due to materials, widths and lengths are nominal +/- 1/2"
- Includes pair of shutters and color matching hardware
- Easiest installation installs in minutes with included hardware
- Durable copolymer construction features molded-through color
- Vibrant colors for a lifetime of beauty
- Affordably priced
- This product qualifies for our Lowest Price Guarantee
- Order now and get our 30 day Price Protection