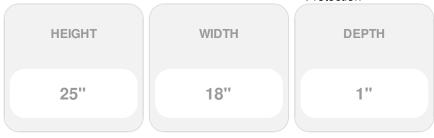

## 18"W x 25"H Custom Size Cathedral Top Center Mullion Open Louver Shutter, w/Installation Shutter-Lok's (Per Pair), 004 - Wedgewood Blue

- Due to materials, widths and lengths are nominal +/- 1/2"
- Includes pair of shutters and color matching hardware
- Easiest installation installs in minutes with included hardware
- Durable copolymer construction features molded-through color
- Vibrant colors for a lifetime of beauty
- Affordably priced
- This product qualifies for our Lowest Price Guarantee
- Order now and get our 30 day Price Protection