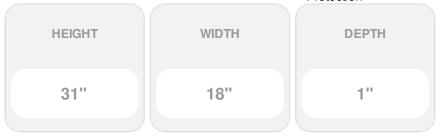

## 18"W x 31"H Custom Size Cathedral Top Center Mullion Open Louver Shutter, w/Installation Shutter-Lok's (Per Pair), 004 - Wedgewood Blue

- Due to materials, widths and lengths are nominal +/- 1/2"
- Includes pair of shutters and color matching hardware
- Easiest installation installs in minutes with included hardware
- Durable copolymer construction features molded-through color
- Vibrant colors for a lifetime of beauty
- Affordably priced
- This product qualifies for our Lowest Price Guarantee
- Order now and get our 30 day Price Protection