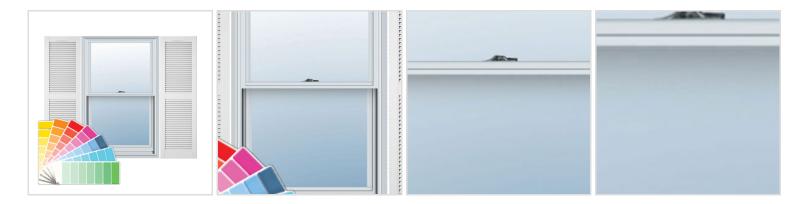

## 18"W x 31"H Custom Size Cathedral Top Center Mullion Open Louver Shutter, w/Installation Shutter-Lok's (Per Pair), 030 - Paintable

- Due to materials, widths and lengths are nominal +/- 1/2"
- Includes pair of shutters and color matching hardware
- Easiest installation installs in minutes with included hardware
- Durable copolymer construction features molded-through color
- Vibrant colors for a lifetime of beauty
- Affordably priced
- This product qualifies for our Lowest Price Guarantee
- Order now and get our 30 day Price Protection

Item #: 00011831030 List Price: \$88.79 **\$64.34** (PAIR) Save \$24.45 (27%)

FREE Shipping! Usually ships in 4-5 weeks



## **MORE IMAGES**



## WE ARE HERE FOR YOU...

## **Our Selection**

Having the right tools at the right time is crucial. So is having the right products at the right price. We are not bound by a single warehouse location and limited style or size availabilities. We work directly with over 70 different manufacturers nationwide. This means we have direct control on availability, customizability, and quality.

Order online at: https://www.architecturaldepot.com/00011831030.html

Date Printed: 04/18/2024 - 5:06 pm