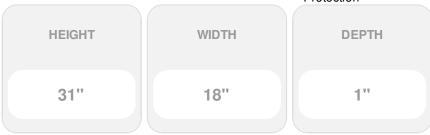

## 18"W x 31"H Custom Size Cathedral Top Center Mullion Open Louver Shutter, w/Installation Shutter-Lok's (Per Pair), 030 - Paintable

- Due to materials, widths and lengths are nominal +/- 1/2"
- Includes pair of shutters and color matching hardware
- Easiest installation installs in minutes with included hardware
- Durable copolymer construction features molded-through color
- Vibrant colors for a lifetime of beauty
- Affordably priced
- This product qualifies for our Lowest Price Guarantee
- Order now and get our 30 day Price Protection