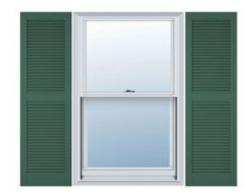

## 18"W x 39"H Custom Size Cathedral Top Center Mullion Open Louver Shutter, w/Installation Shutter-Lok's (Per Pair), 028 - Forest Green

- Due to materials, widths and lengths are nominal +/- 1/2"
- Includes pair of shutters and color matching hardware
- Easiest installation installs in minutes with included hardware
- Durable copolymer construction features molded-through color
- Vibrant colors for a lifetime of beauty
- Affordably priced
- This product qualifies for our Lowest Price Guarantee
- Order now and get our 30 day Price Protection