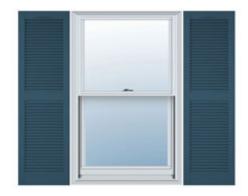

## 18"W x 43"H Custom Size Cathedral Top Center Mullion Open Louver Shutter, w/Installation Shutter-Lok's (Per Pair), 036 - Classic Blue

- Due to materials, widths and lengths are nominal +/- 1/2"
- Includes pair of shutters and color matching hardware
- Easiest installation installs in minutes with included hardware
- Durable copolymer construction features molded-through color
- Vibrant colors for a lifetime of beauty
- Affordably priced
- This product qualifies for our Lowest Price Guarantee
- Order now and get our 30 day Price Protection