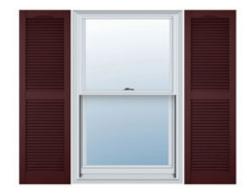

## 18"W x 43"H Custom Size Cathedral Top Center Mullion Open Louver Shutter, w/Installation Shutter-Lok's (Per Pair), 167 - Bordeaux

- Due to materials, widths and lengths are nominal +/- 1/2"
- Includes pair of shutters and color matching hardware
- Easiest installation installs in minutes with included hardware
- Durable copolymer construction features molded-through color
- Vibrant colors for a lifetime of beauty
- Affordably priced
- This product qualifies for our Lowest Price Guarantee
- Order now and get our 30 day Price Protection