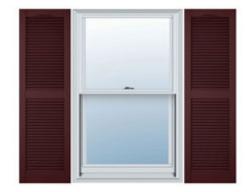

## 18"W x 64"H Custom Size Cathedral Top Center Mullion Open Louver Shutter, w/Installation Shutter-Lok's (Per Pair), 167 - Bordeaux

- Due to materials, widths and lengths are nominal +/- 1/2"
- Includes pair of shutters and color matching hardware
- Easiest installation installs in minutes with included hardware
- Durable copolymer construction features molded-through color
- Vibrant colors for a lifetime of beauty
- Affordably priced
- This product qualifies for our Lowest Price Guarantee
- Order now and get our 30 day Price Protection