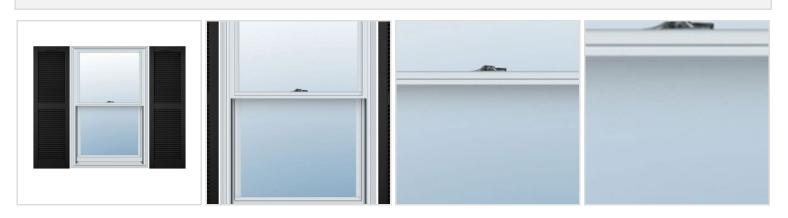

## 18"W x 67"H Custom Size Cathedral Top Center Mullion Open Louver Shutter, w/Installation Shutter-Lok's (Per Pair), 002 - Black

- Due to materials, widths and lengths are nominal +/- 1/2"
- Includes pair of shutters and color matching hardware
- Easiest installation installs in minutes with included hardware
- Durable copolymer construction features molded-through color
- Vibrant colors for a lifetime of beauty
- Affordably priced
- This product qualifies for our Lowest Price Guarantee
- Order now and get our 30 day Price Protection

## **MORE IMAGES**