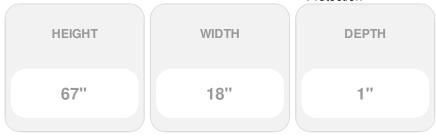

## 18"W x 67"H Custom Size Cathedral Top Center Mullion Open Louver Shutter, w/Installation Shutter-Lok's (Per Pair), 166 - Midnight Blue

- Due to materials, widths and lengths are nominal +/- 1/2"
- Includes pair of shutters and color matching hardware
- Easiest installation installs in minutes with included hardware
- Durable copolymer construction features molded-through color
- Vibrant colors for a lifetime of beauty
- Affordably priced
- This product qualifies for our Lowest Price Guarantee
- Order now and get our 30 day Price Protection