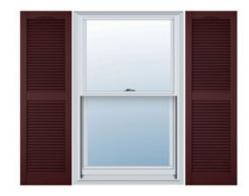

## 18"W x 72"H Custom Size Cathedral Top Center Mullion Open Louver Shutter, w/Installation Shutter-Lok's (Per Pair), 167 - Bordeaux

- Due to materials, widths and lengths are nominal +/- 1/2"
- Includes pair of shutters and color matching hardware
- Easiest installation installs in minutes with included hardware
- Durable copolymer construction features molded-through color
- Vibrant colors for a lifetime of beauty
- Affordably priced
- This product qualifies for our Lowest Price Guarantee
- Order now and get our 30 day Price Protection