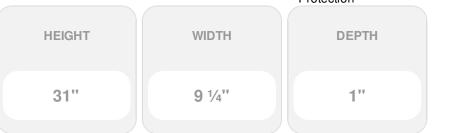

## 9 1/4"W x 31"H Custom Size Double Panel Shutters, w/Installation Shutter-Lok's (Per Pair), 018 - Tuxedo Grey

- Due to materials, widths and lengths are nominal +/- 1/2"
- Includes pair of shutters and color matching hardware
- Easiest installation installs in minutes with included hardware
- Durable copolymer construction features molded-through color
- Vibrant colors for a lifetime of beauty
- Easy shutter-lok installation
- This product qualifies for our Lowest Price Guarantee
- Order now and get our 30 day Price Protection