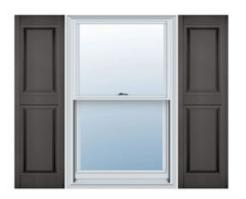

## 9 1/4"W x 31"H Custom Size Double Panel Shutters, w/Installation Shutter-Lok's (Per Pair), 018 - Tuxedo Grey

- Due to materials, widths and lengths are nominal +/- 1/2"
- Includes pair of shutters and color matching hardware
- Easiest installation installs in minutes with included hardware
- Durable copolymer construction features molded-through color
- Vibrant colors for a lifetime of beauty
- Easy shutter-lok installation
- This product qualifies for our Lowest Price Guarantee
- Order now and get our 30 day Price Protection