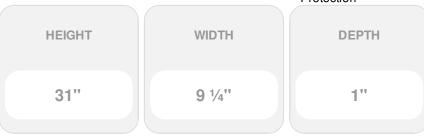

## 9 1/4"W x 31"H Custom Size Double Panel Shutters, w/Installation Shutter-Lok's (Per Pair), 023 - Wicker

- Due to materials, widths and lengths are nominal +/- 1/2"
- Includes pair of shutters and color matching hardware
- Easiest installation installs in minutes with included hardware
- Durable copolymer construction features molded-through color
- Vibrant colors for a lifetime of beauty
- Easy shutter-lok installation
- This product qualifies for our Lowest Price Guarantee
- Order now and get our 30 day Price Protection