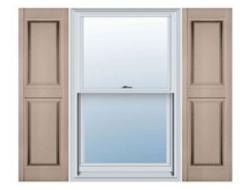

## 9 1/4"W x 31"H Custom Size Double Panel Shutters, w/Installation Shutter-Lok's (Per Pair), 023 - Wicker

- Due to materials, widths and lengths are nominal +/- 1/2"
- Includes pair of shutters and color matching hardware
- Easiest installation installs in minutes with included hardware
- Durable copolymer construction features molded-through color
- Vibrant colors for a lifetime of beauty
- Easy shutter-lok installation
- This product qualifies for our Lowest Price Guarantee
- Order now and get our 30 day Price Protection