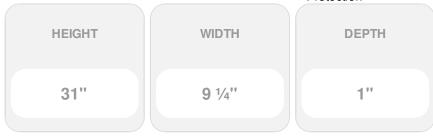

## 9 1/4"W x 31"H Custom Size Double Panel Shutters, w/Installation Shutter-Lok's (Per Pair), 027 - Burgundy Red

- Due to materials, widths and lengths are nominal +/- 1/2"
- Includes pair of shutters and color matching hardware
- Easiest installation installs in minutes with included hardware
- Durable copolymer construction features molded-through color
- Vibrant colors for a lifetime of beauty
- Easy shutter-lok installation
- This product qualifies for our Lowest Price Guarantee
- Order now and get our 30 day Price Protection