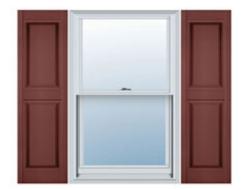

## 9 1/4"W x 31"H Custom Size Double Panel Shutters, w/Installation Shutter-Lok's (Per Pair), 027 - Burgundy Red

- Due to materials, widths and lengths are nominal +/- 1/2"
- Includes pair of shutters and color matching hardware
- Easiest installation installs in minutes with included hardware
- Durable copolymer construction features molded-through color
- Vibrant colors for a lifetime of beauty
- Easy shutter-lok installation
- This product qualifies for our Lowest Price Guarantee
- Order now and get our 30 day Price Protection