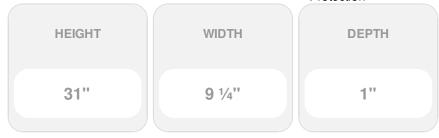

## 9 1/4"W x 31"H Custom Size Double Panel Shutters, w/Installation Shutter-Lok's (Per Pair), 028 - Forest Green

- Due to materials, widths and lengths are nominal +/- 1/2"
- Includes pair of shutters and color matching hardware
- Easiest installation installs in minutes with included hardware
- Durable copolymer construction features molded-through color
- Vibrant colors for a lifetime of beauty
- Easy shutter-lok installation
- This product qualifies for our Lowest Price Guarantee
- Order now and get our 30 day Price Protection