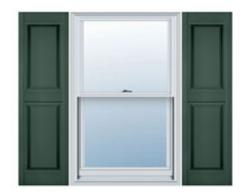

## 9 1/4"W x 31"H Custom Size Double Panel Shutters, w/Installation Shutter-Lok's (Per Pair), 028 - Forest Green

- Due to materials, widths and lengths are nominal +/- 1/2"
- Includes pair of shutters and color matching hardware
- Easiest installation installs in minutes with included hardware
- Durable copolymer construction features molded-through color
- Vibrant colors for a lifetime of beauty
- Easy shutter-lok installation
- This product qualifies for our Lowest Price Guarantee
- Order now and get our 30 day Price Protection