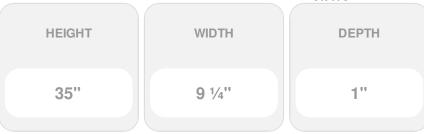

## 9 1/4"W x 35"H Custom Size Double Panel Shutters, w/Installation Shutter-Lok's (Per Pair), 002 - Black

- Due to materials, widths and lengths are nominal +/- 1/2"
- Includes pair of shutters and color matching hardware
- Easiest installation installs in minutes with included hardware
- Durable copolymer construction features molded-through color
- Vibrant colors for a lifetime of beauty
- Easy shutter-lok installation
- This product qualifies for our Lowest Price Guarantee
- Order now and get our 30 day Price Protection