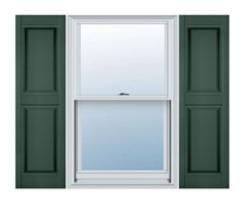

## 9 1/4"W x 35"H Custom Size Double Panel Shutters, w/Installation Shutter-Lok's (Per Pair), 028 - Forest Green

- Due to materials, widths and lengths are nominal +/- 1/2"
- Includes pair of shutters and color matching hardware
- Easiest installation installs in minutes with included hardware
- Durable copolymer construction features molded-through color
- Vibrant colors for a lifetime of beauty
- Easy shutter-lok installation
- This product qualifies for our Lowest Price Guarantee
- Order now and get our 30 day Price Protection