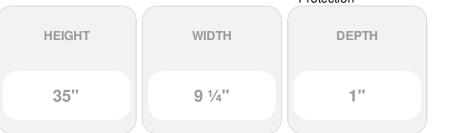

## 9 1/4"W x 35"H Custom Size Double Panel Shutters, w/Installation Shutter-Lok's (Per Pair), 028 - Forest Green

- Due to materials, widths and lengths are nominal +/- 1/2"
- Includes pair of shutters and color matching hardware
- Easiest installation installs in minutes with included hardware
- Durable copolymer construction features molded-through color
- Vibrant colors for a lifetime of beauty
- Easy shutter-lok installation
- This product qualifies for our Lowest Price Guarantee
- Order now and get our 30 day Price Protection