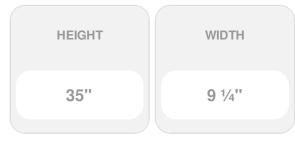

## 9 1/4"W x 35"H Custom Size Double Panel Shutters, w/Installation Shutter-Lok's (Per Pair), 030 - Paintable

- Due to materials, widths and lengths are nominal +/- 1/2"
- Includes pair of shutters and color matching hardware
- Easiest installation installs in minutes with included hardware
- Durable copolymer construction features molded-through color
- Vibrant colors for a lifetime of beauty
- Easy shutter-lok installation
- This product qualifies for our Lowest Price Guarantee
- Order now and get our 30 day Price Protection

Item #: 00020935030 List Price: \$94.94 **\$68.80** (PAIR) Save \$26.14 (27%)

FREE Shipping! Usually ships in 4-5 weeks

DEPTH
1"