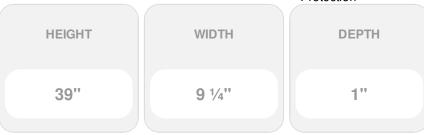

## 9 1/4"W x 39"H Custom Size Double Panel Shutters, w/Installation Shutter-Lok's (Per Pair), 001 - White

- Due to materials, widths and lengths are nominal +/- 1/2"
- Includes pair of shutters and color matching hardware
- Easiest installation installs in minutes with included hardware
- Durable copolymer construction features molded-through color
- Vibrant colors for a lifetime of beauty
- Easy shutter-lok installation
- This product qualifies for our Lowest Price Guarantee
- Order now and get our 30 day Price Protection