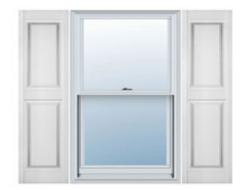

## 9 1/4"W x 39"H Custom Size Double Panel Shutters, w/Installation Shutter-Lok's (Per Pair), 001 - White

- Due to materials, widths and lengths are nominal +/- 1/2"
- Includes pair of shutters and color matching hardware
- Easiest installation installs in minutes with included hardware
- Durable copolymer construction features molded-through color
- Vibrant colors for a lifetime of beauty
- Easy shutter-lok installation
- This product qualifies for our Lowest Price Guarantee
- Order now and get our 30 day Price Protection